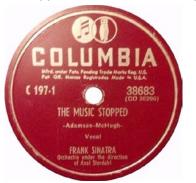

## **Dedicated to You**

78 RPM Albums Label 39D Mono C-197

Red label with Columbia notes and CBS microphone at top. Under COLUMBIA is written a two-line patent and trademark statement. Reference to the

patent number has been removed.