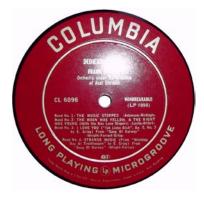

## 10" LP Albums Label 48

CL-6096 Mono Red label with "long playing" and "microgroove" at the bottom First appearance in Billboard: April 15, 1950

Label 48a Mono CL-6096 Red label with "long playing" at the bottom