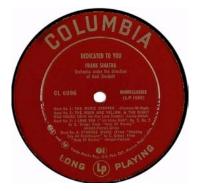

## 10" LP Albums Label 48

CL-6096 Mono Red label with "long playing" and "microgroove" at the bottom First appearance in Billboard: April 15, 1950

Label 48a Mono CL-6096 Red label with "long playing" at the bottom