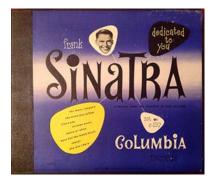

## **Dedicated to You**

78 RPM Albums Label 39D Mono C-197

Red label with Columbia notes and CBS microphone at top. Under COLUMBIA is written a two-line patent and trademark statement. Reference to the

patent number has been removed.