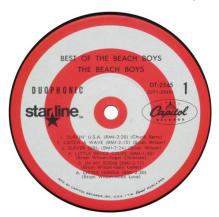

## **Label SL67**

**Mono** T-2545

Red and white target label.

**Label SL67-M01S** – Pressed by Scranton

**Label SL67-M01L** – Pressed by Los Angeles

# Duophonic

DT-2545

Red and white target label.

Label SL67-D01S - Pressed by Scranton

**Label SL67-D01L** – Pressed by Los Angeles

**Label SL67-D01J** – Pressed by Jacksonville