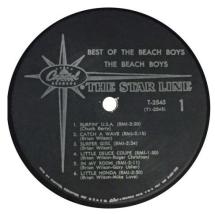

# Label SL69 **Duophonic**

DT-2545

Star label.

**Label SL69-D01S** – Pressed by Scranton, Columbia-Pitman

**Label SL69-D01L** – Pressed by Los Angeles

**Label SL69-D01S** – Pressed by Jacksonville, Columbia-Terre Haute