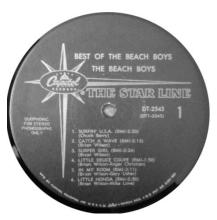

## **Label SL65**

**Mono** T-2545

All-black label with logo in upper left.

**Label SL65-M01S** – Pressed by Scranton; AudioMatrix

**Label SL65-M01L** – Pressed by Los Angeles

**Duophonic** DT-2545

All-black label with logo in upper left.

**Label SL65-D01S** – Pressed by Scranton, AudioMatrix

**Label SL65-D01S** – Pressed by Los Angeles(?), Jacksonville

Commercial cover (DC1) with Duophonic banner on front cover