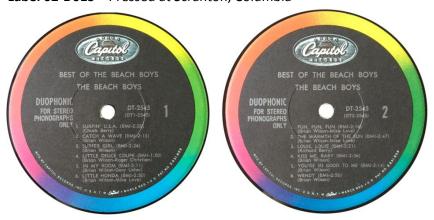

#### Label 62

Mono T-2545

Black rainbow label with logo at top, and no subsidiary print.

Matte labels

First appearance in Billboard: July 9, 1966. First appearance in Cash Box: July 9, 1966.

Label 62-M01S - Pressed at Scranton, Jacksonville, Columbia

Label 62-M01L - Pressed at Los Angeles

The trade magazines introduced this hits collection on July 9<sup>th</sup>, and it debuted shortly thereafter – remaining on the charts for the better part of a full year. On August 27<sup>th</sup>, it peaked at #8 on the Cash Box chart, while it took a few more weeks for Billboard to rate it also as #8. By April it had earned a gold record.