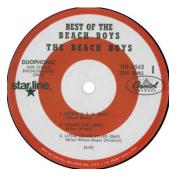

## **Label SL67**

**Mono** T-2545

Red and white target label.

**Label SL67-M01S** – Pressed by Scranton

**Label SL67-M01L** – Pressed by Los Angeles

# Duophonic

DT-2545

Red and white target label.

Label SL67-D01S - Pressed by Scranton

**Label SL67-D01L** – Pressed by Los Angeles

**Label SL67-D01J** – Pressed by Jacksonville