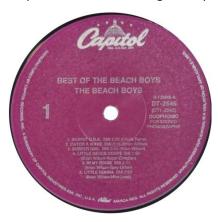

#### Label 62

Mono T-2545

Black rainbow label with logo at top, and no subsidiary print.

Matte labels

First appearance in Billboard: July 9, 1966. First appearance in Cash Box: July 9, 1966.

Label 62-M01S - Pressed at Scranton, Jacksonville, Columbia

Label 62-M01L - Pressed at Los Angeles

The trade magazines introduced this hits collection on July 9<sup>th</sup>, and it debuted shortly thereafter – remaining on the charts for the better part of a full year. On August 27<sup>th</sup>, it peaked at #8 on the Cash Box chart, while it took a few more weeks for Billboard to rate it also as #8. By April it had earned a gold record.