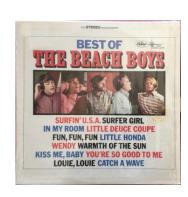

## Best of the Beach Boys

## **New Albums From Capitol**

HOLLYWOOD—A collection of teenoriented albums by the Beach Boys, Peter & Gordon and Chad & Jeremy are among the eight new pop albums being released by Capitol. "Best Of The Beach Boys" is an LP that goes back to some of the group's

"Best Of The Beach Boys" is an LP that goes back to some of the group's earliest hits as well as to some of their latest efforts.