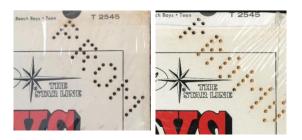

# Label SL69 **Duophonic**

DT-2545

Star label.

**Label SL69-D01S** – Pressed by Scranton, Columbia-Pitman

**Label SL69-D01L** – Pressed by Los Angeles

**Label SL69-D01S** – Pressed by Jacksonville, Columbia-Terre Haute