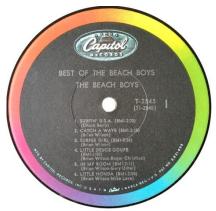

#### Label 62

Mono T-2545

Black rainbow label with logo at top, and no subsidiary print.

Matte labels

First appearance in Billboard: July 9, 1966. First appearance in Cash Box: July 9, 1966.

Label 62-M01S - Pressed at Scranton, Jacksonville, Columbia