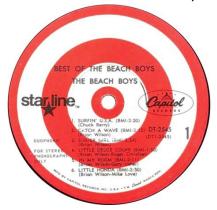

## **Label SL67**

**Mono** T-2545

Red and white target label.

**Label SL67-M01S** – Pressed by Scranton

**Label SL67-M01L** – Pressed by Los Angeles

# Duophonic

DT-2545

Red and white target label.

Label SL67-D01S - Pressed by Scranton

**Label SL67-D01L** – Pressed by Los Angeles

**Label SL67-D01J** – Pressed by Jacksonville