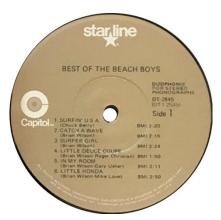

## **Label SL67**

**Mono** T-2545

Red and white target label.

**Label SL67-M01S** – Pressed by Scranton

**Label SL67-M01L** – Pressed by Los Angeles

# Duophonic

DT-2545

Red and white target label.

Label SL67-D01S - Pressed by Scranton

**Label SL67-D01L** – Pressed by Los Angeles

**Label SL67-D01J** – Pressed by Jacksonville