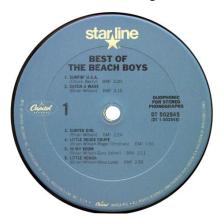

## **Label SL67**

**Mono** T-2545

Red and white target label.

**Label SL67-M01S** – Pressed by Scranton

**Label SL67-M01L** – Pressed by Los Angeles

# Duophonic

DT-2545

Red and white target label.

Label SL67-D01S - Pressed by Scranton

**Label SL67-D01L** – Pressed by Los Angeles

**Label SL67-D01J** – Pressed by Jacksonville