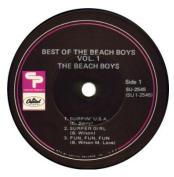

#### Label 62

Mono T-2545

Black rainbow label with logo at top, and no subsidiary print.

Matte labels

First appearance in Billboard: July 9, 1966. First appearance in Cash Box: July 9, 1966.

Label 62-M01S - Pressed at Scranton, Jacksonville, Columbia

Label 62-M01L - Pressed at Los Angeles

The trade magazines introduced this hits collection on July 9<sup>th</sup>, and it debuted shortly thereafter – remaining on the charts for the better part of a full year. On August 27<sup>th</sup>, it peaked at #8 on the Cash Box chart, while it took a few more weeks for Billboard to rate it also as #8. By April it had earned a gold record.