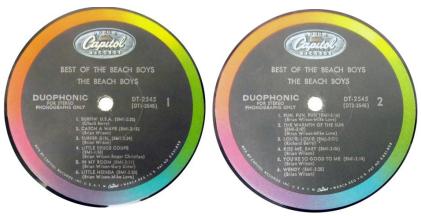

#### Label 62

**Duophonic** DT-2545

Black rainbow label with logo at top, and no subsidiary print. Matte labels

Label 62-D01S - Pressed at Scranton, Columbia

Label 62-D01L - Pressed at Los Angeles, Jacksonville