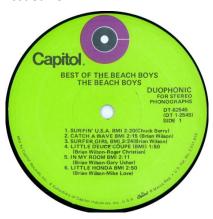

#### Label 62

**Duophonic** DT-2545

Black rainbow label with logo at top, and no subsidiary print. Matte labels

Label 62-D01S - Pressed at Scranton, Columbia

Label 62-D01L - Pressed at Los Angeles, Jacksonville