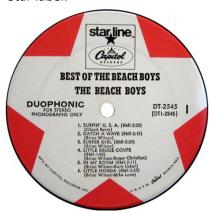

#### Label 62

**Duophonic** DT-2545

Black rainbow label with logo at top, and no subsidiary print. Matte labels

Label 62-D01S - Pressed at Scranton, Columbia

Label 62-D01L - Pressed at Los Angeles, Jacksonville