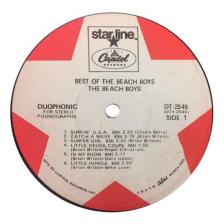

## **Label SL67**

**Mono** T-2545

Red and white target label.

**Label SL67-M01S** – Pressed by Scranton

**Label SL67-M01L** – Pressed by Los Angeles

# Duophonic

DT-2545

Red and white target label.

Label SL67-D01S - Pressed by Scranton

**Label SL67-D01L** – Pressed by Los Angeles

**Label SL67-D01J** – Pressed by Jacksonville

## **Possible Covers:**

Commercial cover (DC1) with Duophonic banner on front cover Commercial cover (DC2) with "for STEREO phonographs" on the front slick; no RIAA award.

On April 5, 1967, Capitol directed that the printers remove the Duophonic banner from their album covers, replacing it with a banner reading simply "for STEREO phonographs."