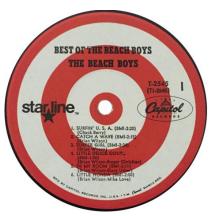

## **Label SL67**

**Mono** T-2545

Red and white target label.

**Label SL67-M01S** – Pressed by Scranton

**Label SL67-M01L** – Pressed by Los Angeles

# Duophonic

DT-2545

Red and white target label.

Label SL67-D01S - Pressed by Scranton

**Label SL67-D01L** – Pressed by Los Angeles

**Label SL67-D01J** – Pressed by Jacksonville

## **Possible Covers:**

Commercial cover (DC1) with Duophonic banner on front cover Commercial cover (DC2) with "for STEREO phonographs" on the front slick; no RIAA award.

On April 5, 1967, Capitol directed that the printers remove the Duophonic banner from their album covers, replacing it with a banner reading simply "for STEREO phonographs."