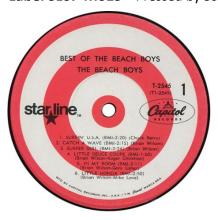

## **Label SL67**

**Mono** T-2545

Red and white target label.

**Label SL67-M01S** – Pressed by Scranton

**Label SL67-M01L** – Pressed by Los Angeles

# Duophonic

DT-2545

Red and white target label.

Label SL67-D01S - Pressed by Scranton

**Label SL67-D01L** – Pressed by Los Angeles

**Label SL67-D01J** – Pressed by Jacksonville

## **Possible Covers:**

Commercial cover (DC1) with Duophonic banner on front cover Commercial cover (DC2) with "for STEREO phonographs" on the front slick; no RIAA award.

On April 5, 1967, Capitol directed that the printers remove the Duophonic banner from their album covers, replacing it with a banner reading simply "for STEREO phonographs."