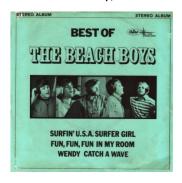

## Best of the Beach Boys

## **New Albums From Capitol**

HOLLYWOOD—A collection of teenoriented albums by the Beach Boys, Peter & Gordon and Chad & Jeremy are among the eight new pop albums being released by Capitol. "Best Of The Beach Boys" is an LP that goes back to some of the group's

"Best Of The Beach Boys" is an LP that goes back to some of the group's earliest hits as well as to some of their latest efforts.