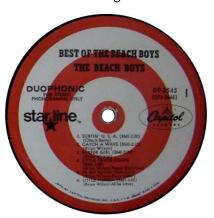

#### Label 62

**Duophonic** DT-2545

Black rainbow label with logo at top, and no subsidiary print. Matte labels

Label 62-D01S - Pressed at Scranton, Columbia

Label 62-D01L - Pressed at Los Angeles, Jacksonville

#### **Possible Covers:**

Commercial cover (DC1) with Duophonic banner on front cover