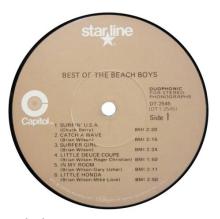

## **Label SL65**

**Mono** T-2545

All-black label with logo in upper left.

**Label SL65-M01S** – Pressed by Scranton; AudioMatrix

**Label SL65-M01L** – Pressed by Los Angeles

**Duophonic** DT-2545

All-black label with logo in upper left.

**Label SL65-D01S** – Pressed by Scranton, AudioMatrix

**Label SL65-D01S** – Pressed by Los Angeles(?), Jacksonville

Commercial cover (DC1) with Duophonic banner on front cover