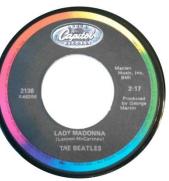

### Label 83

Capitol 2138

Rainbow label with rim print in color band. Factories: Los Angeles, Winchester, Specialty

Earlier copies 83(i) have the title and artist name closer to

the spindle hole than later copies 83(ii) do.