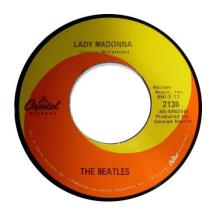

#### Label 62-02

Capitol 2138

Orange/yellow swirl label without subsidiary print. Both sides show the song times; standard typefaces.

Maclen Music, Inc. BMI-2:17 2138 (45-X46256) Produced by: George Martin Maclen Music, Inc. BMI-2:17 2138 (45-X46256) Produced by: George Martin

02S (Keystone print) Factories: Scranton

Label 02A(i) has 2138 shifted far to the left.

Label 02A(ii) has 2138 in approximately the right position, but BMI-2:17 is too far right.

Label 02A(iii) has 2138 and BMI-2:17 well-centered.