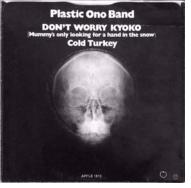

## **Picture Sleeve PS1**

Apple 1813

A thumb tab appears on the B-side of the sleeve.

Label 78

Capitol 1813

Purple label with large logo; rim text starts with "MFD." I saw a copy on the purple label in 1985 and have seen some copies since. Both this label and the Apple label with Capitol logo are rare for this single.