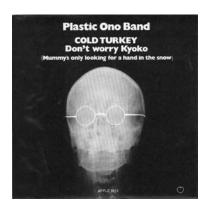

## **Picture Sleeve PS1**

Apple 1813

A thumb tab appears on the B-side of the sleeve.

Label 78

Capitol 1813

Purple label with large logo; rim text starts with "MFD." I saw a copy on the purple label in 1985 and have seen some copies since. Both this label and the Apple label with Capitol logo are rare for this single.