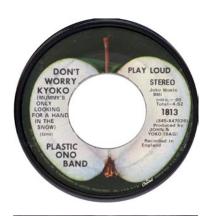

## Label as1

Apple 1813

Apple label with "MFD. BY APPLE" on the sliced side.

Factories: Los Angeles, Jacksonville

Factories: Scranton, Silver Plastics or Keel?

Factories: Los Angeles, RCA-Hollywood