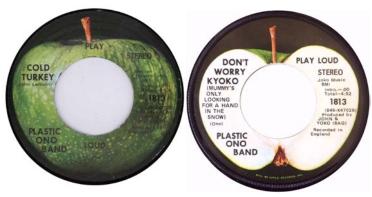

## Label as1

Apple 1813

Apple label with "MFD. BY APPLE" on the sliced side.

Factories: Los Angeles, Jacksonville

Factories: Scranton, Silver Plastics or Keel?

Factories: Los Angeles, RCA-Hollywood