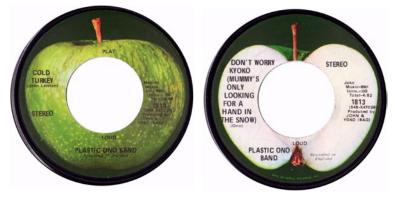

## Label as1

Apple 1813

Apple label with "MFD. BY APPLE" on the sliced side.

Factories: Los Angeles, Jacksonville

Factories: Scranton, Silver Plastics or Keel?

Factories: Los Angeles, RCA-Hollywood