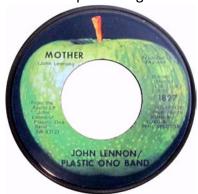

Factory: Scranton

Label as1L has no mono/stereo designator on side A, but there is a black star indicating the A-side. On side B, STEREO is at left in round print.

Factory: Los Angeles

Label as1J has no mono/stereo designator on either side. Factory: Jacksonville

#### JOHN LENNON/PLASTIC ONO BAND-MOTHER (3:55)

(Prod. John & Yoke & Phil Spector) (Writer: Lennon) (Maclen, BMI)— Culled from his new chart buster LP, Lennon will hit hard and fast on the Hot 100 as well with this slow rock emeltion ballad, Compelling, biting lyric line. Flip: "Why" (5:30) (Ono, BMI). Apple 1827