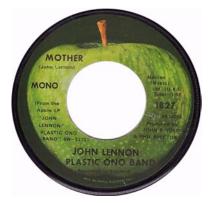

#### Label as1

Apple 1827

Apple label with "MFD. BY APPLE" on the sliced side.

The A-side publishing credit is Maclen (Music) Ltd. (UK).

Label as 1S has no mono/stereo designator on side A. On side B, STEREO is in the upper right in thin print.

Factory: Scranton

Label as1L has no mono/stereo designator on side A, but there is a black star indicating the A-side. On side B, STEREO is at left in round print.

Factory: Los Angeles

Label as1J has no mono/stereo designator on either side. Factory: Jacksonville

## Label afb1

Apple 1827

Apple label with "MFD. BY APPLE" in black across the full side. The A-side publishing credit is Maclen (Music) Ltd. (UK).

Label as 1W has MONO on side A.

Factory: Winchester

## Label af1

Apple 1827

Apple label with "MFD. BY APPLE" on the full side. The A-side publishing credit is Maclen (Music) Ltd. (UK).

Factories: Scranton

Factories: Winchester

## Label as2

Apple 1827

Apple label with "MFD. BY APPLE" on the sliced side.

The A-side publishing credit is Maclen Music Inc.

Label as 2L has no mono/stereo designator on side A, but there is a black star indicating the A-side. On side B, STEREO is at left in round print.

Factory: Los Angeles

Label as2J has no mono/stereo designator on either side.

Factory: Jacksonville

#### Label af2

Apple 1827

Apple label with "MFD. BY APPLE" on the full side.

The A-side publishing credit is Maclen Music Inc.

Factories: Scranton

Factories: Winchester