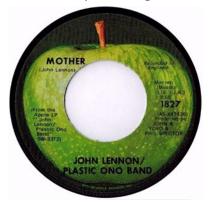

#### Label as1

Apple 1827

Apple label with "MFD. BY APPLE" on the sliced side.

The A-side publishing credit is Maclen (Music) Ltd. (UK).

Label as 1S has no mono/stereo designator on side A. On side B, STEREO is in the upper right in thin print.

Factory: Scranton

Label as1L has no mono/stereo designator on side A, but there is a black star indicating the A-side. On side B, STEREO is at left in round print.

Factory: Los Angeles

Label as1J has no mono/stereo designator on either side. Factory: Jacksonville

## Label afb1

Apple 1827

Apple label with "MFD. BY APPLE" in black across the full side. The A-side publishing credit is Maclen (Music) Ltd. (UK).

Label as 1W has MONO on side A.

Factory: Winchester

## Label af1

Apple 1827

Apple label with "MFD. BY APPLE" on the full side. The A-side publishing credit is Maclen (Music) Ltd. (UK).

Factories: Scranton

Factories: Winchester

## Label as2

Apple 1827

Apple label with "MFD. BY APPLE" on the sliced side.

The A-side publishing credit is Maclen Music Inc.

Label as 2L has no mono/stereo designator on side A, but there is a black star indicating the A-side. On side B, STEREO is at left in round print.

Factory: Los Angeles

Label as2J has no mono/stereo designator on either side.

Factory: Jacksonville

#### Label af2

Apple 1827

Apple label with "MFD. BY APPLE" on the full side.

The A-side publishing credit is Maclen Music Inc.

Factories: Scranton

Factories: Winchester