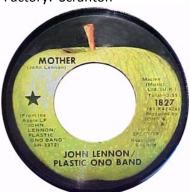

## Label as2

Apple 1827

Apple label with "MFD. BY APPLE" on the sliced side.

The A-side publishing credit is Maclen Music Inc.

Label as 2L has no mono/stereo designator on side A, but there is a black star indicating the A-side. On side B, STEREO is at left in round print.

Factory: Los Angeles

Label as2J has no mono/stereo designator on either side.

Factory: Jacksonville

#### JOHN LENNON/PLASTIC ONO BAND-MOTHER (3:55)

(Prod. John & Yoke & Phil Spector) (Writer: Lennon) (Maclen, BMI)— Culled from his new chart buster LP, Lennon will hit hard and fast on the Hot 100 as well with this slow rock emeltion ballad, Compelling, biting lyric line. Flip: "Why" (5:30) (Ono, BMI). Apple 1827