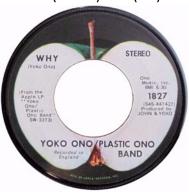

#### Label as1

Apple 1827

Apple label with "MFD. BY APPLE" on the sliced side.

The A-side publishing credit is Maclen (Music) Ltd. (UK).

Label as 1S has no mono/stereo designator on side A. On side B, STEREO is in the upper right in thin print.