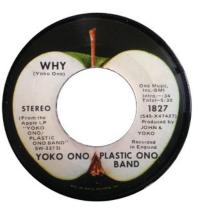

## Label as2

Apple 1827

Apple label with "MFD. BY APPLE" on the sliced side.

The A-side publishing credit is Maclen Music Inc.

Label as 2L has no mono/stereo designator on side A, but there is a black star indicating the A-side. On side B, STEREO is at left in round print.