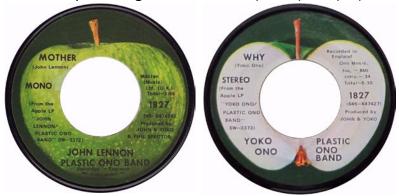

#### Label as1

Apple 1827

Apple label with "MFD. BY APPLE" on the sliced side.

The A-side publishing credit is Maclen (Music) Ltd. (UK).

Label as 1S has no mono/stereo designator on side A. On side B, STEREO is in the upper right in thin print.

Factory: Scranton

Label as1L has no mono/stereo designator on side A, but there is a black star indicating the A-side. On side B, STEREO is at left in round print.

Factory: Los Angeles

Label as1J has no mono/stereo designator on either side. Factory: Jacksonville

## Label afb1

Apple 1827

Apple label with "MFD. BY APPLE" in black across the full side. The A-side publishing credit is Maclen (Music) Ltd. (UK).

Label as 1W has MONO on side A.

Factory: Winchester

## Label af1

Apple 1827

Apple label with "MFD. BY APPLE" on the full side. The A-side publishing credit is Maclen (Music) Ltd. (UK).

Factories: Scranton

Factories: Winchester

## Label as2

Apple 1827

Apple label with "MFD. BY APPLE" on the sliced side.

The A-side publishing credit is Maclen Music Inc.

Label as 2L has no mono/stereo designator on side A, but there is a black star indicating the A-side. On side B, STEREO is at left in round print.

Factory: Los Angeles

Label as2J has no mono/stereo designator on either side.

Factory: Jacksonville

#### Label af2

Apple 1827

Apple label with "MFD. BY APPLE" on the full side.

The A-side publishing credit is Maclen Music Inc.

Factories: Scranton

Factories: Winchester