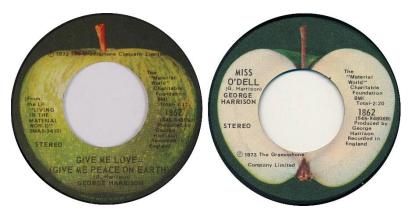

## Label af1

Apple 1862 Apple label with "MFD. BY APPLE" on the full side.

Factory: Los Angeles

GEORGE HARRISON-GIVE ME LOVE (GIVE ME PEACE ON EARTH) (3:32); producer: George Harrison; writer: G. Harrison; Material World Charitable Foundation, BMI. Apple. 6678 (Capitol). Harrison's voice and sweet, country tinged guitar work within a rippling but controlled rhythm base, lends itself to this plea for human understanding. His sincere sound engulfs the listener and brings him into the story. Flip: no info available.

Factory: Jacksonville

Note: All Jacksonville copies mistakenly show the song time for "Miss O'Dell" as 2:20; the correct time is 2:30.

Factory: Winchester

Label 78

Capitol 1862 Purple label with rim print beginning with "MFD" Factories: LA, Jacksonville, Winchester