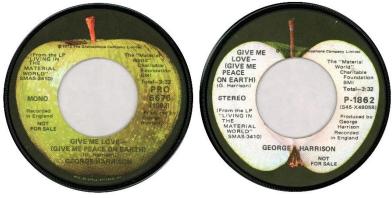

## Label afdj1

Apple

P-1862

Apple label with "MFD. BY APPLE" on the full side. Mono/stereo Promotional single of the A-side.

Factory: Los Angeles