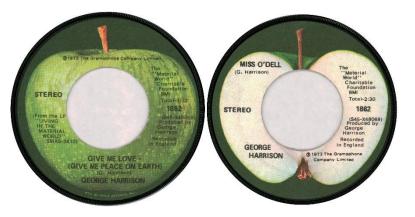

Label 83 Capitol 1862 Black rainbow label with print in the color band Factories: Jacksonville, Specialty