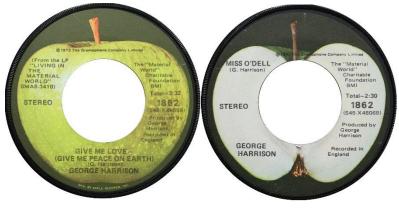

## Label af1

Apple 1862 Apple label with "MFD. BY APPLE" on the full side.

Factory: Los Angeles

GEORGE HARRISON-GIVE ME LOVE (GIVE ME PEACE ON EARTH) (3:32); producer: George Harrison; writer: G. Harrison; Material World Charitable Foundation, BMI. Apple. 6678 (Capitol). Harrison's voice and sweet, country tinged guitar work within a rippling but controlled rhythm base, lends itself to this plea for human understanding. His sincere sound engulfs the listener and brings him into the story. Flip: no info available.

Factory: Jacksonville

Note: All Jacksonville copies mistakenly show the song time for "Miss O'Dell" as 2:20; the correct time is 2:30.

Factory: Winchester

Label 78

Capitol 1862 Purple label with rim print beginning with "MFD" Factories: LA, Jacksonville, Winchester