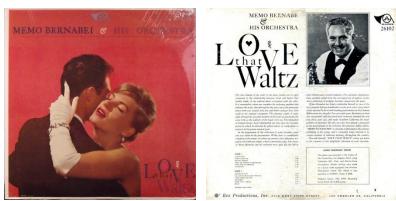

m print. Approximate release date: September 1959



Stereo

Andex S-3008

# Label 59

Gold label with Los Angeles address in the rim print.









The Gilbert & Sullivan Jazz WorkshopMonoAndex A-26101

The Coolest Mikado

#### Label 59

Black label with Los Angeles address in the rim print. Approximate release date: September 1959



Stereo

Andex S-27101

## Label 59

Gold label with Los Angeles address in the rim print.





In September 1959, Andex/Keen changed their numbering system. Andex singles went to number 22101, and Andex albums moved to 26101 for mono LPs and 27101 for stereo LPs.





THE COOLEST MIKADO, Andex 26101, This Garrett Howard cover photo of the incredibly cool lass from Nippon wrapped in the red kimona is certainly going to attract many eyes and increase sales.



Memo Bernabei Mono

*Love that Waltz* Andex A-26102

#### Label 59

Black label with Los Angeles address in the rim print. Approximate release date: September 1959



Stereo

Andex S-27102

# Label 59

Gold label with Los Angeles address in the rim print.





THE COOLEST MIKADO, Andex 26101, This Garrett-Howard cover photo of the incredibly cool lass from Nippon wrapped in the red kimona is certainly going to attract many eyes and increase sales.



Andex-Keen folded the Andex label before the end of 1959, and all of their efforts were concentrated on Keen from that point on. Keen itself was preparing to fold in 1960, and Rex Productions leased space to World Pacific Records for a studio there. That would be the studio in which the Pendletones (a.k.a. The Beach Boys) recorded their firs