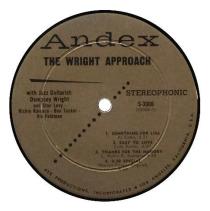

## Label 58a

Red label with Los Angeles address in the rim print. 1<sup>st</sup> Appearance in Trade Magazines: March 1959.

Dempsey Wright Mono *The Wright Approach* Andex A-3006

## Label 59

Black label with Los Angeles address in the rim print. Approximate release date: August 1959

Stereo

Andex S-3006