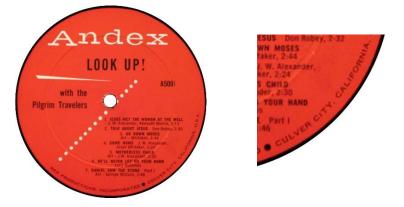

Known Reissues: Label 58a

ANDEX A-5001 . THE PILGRIM TRAVELERS ANDEX · KEEN

RECORDS REX PRODUCTIONS

8479 HIGUERA RD.

CULVER CITY, CALIFORNIA TExas 0-5511

The Pilgrim Travelers Look Up! Andex A-5001 Mono

#### Label 57

Red label with Culver City address in the rim print.

1<sup>st</sup> Appearance in Trade Magazines: October 21, 1957.

Known Reissues: Label 58a

The 4001 and 5001 series mirrored the same numbering used for singles, with popular records numbering in the 4000s and gospel records being numbered in the 5000s.