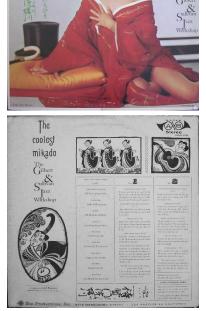

THE COOLEST MIKADO, Andex 26101, This Garrett Howard cover photo of the incredibly cool lass from Nippon wrapped in the red kimona is certainly going to attract many eyes and increase sales.

Memo Bernabei Mono

# Label 59

Gold label with Los Angeles address in the rim print.

THE COOLEST MIKADO, Andex 26101, This Garrett-Howard cover photo of the incredibly cool lass from Nippon wrapped in the red kimona is certainly going to attract many eyes and increase sales.