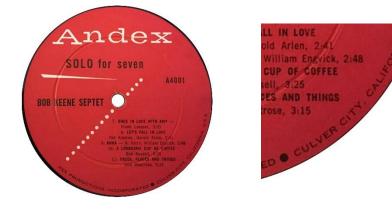

# Andex Albums in Chronological Order

Bob Keene Septet Mono Solo for Seven Andex A-4001

## Label 57

Red label with Culver City address in the rim print.

1<sup>st</sup> Appearance in Trade Magazines: October 21, 1957.

Rex Unveils 2 New Labels

HOLLYWOOD — Rex Productions, headed by Andrew Karres and John and Alex Siamas, have entered the disk business via two labels, Andex Disk Recording and Keen Records.

#### Label 58

Red label with address on West Third Street at the bottom of the label Approximate Release Date: Spring 1958.

ANDEX A4001 · SOLO FOR SEVEN Bob Keene Septet RED NORVO · PEPPER ADAMS · SHELLY MANNE · RED MITCHELL ANDEX A5001 · THE PILGRIM TRAVELERS world's finest gaspel singing group ANDEX A3001 · STRINGIN' ALONG DEMPSEY WRIGHT · ROSCOE WEATHERS · BOD KEENE