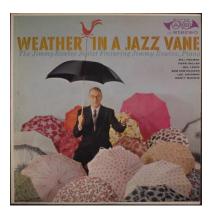

# Label 59

Gold label with Los Angeles address in the rim print.

In September 1959, the Andex logo was changed to a horn (mono) Or to two horns (stereo).

<u>JAZZ</u> \*\*

★★ WEATHER IN A JAZZ VANE The Jimmy Rowles Septet. Andex A 3007 —Moderately swinging LP should have wide appeal. The over-all approach is mainstream. Rowles' plano work is capable, and the rest of the septet backs him smartly.