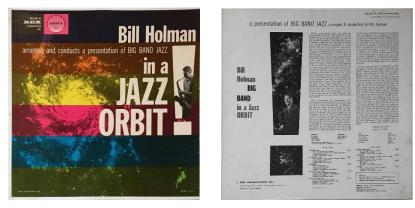

**Bill Holman** Mono

Jazz Orbit Andex A-3004

#### Label 58a

Red label with Los Angeles address in the rim print. 1<sup>st</sup> Appearance in Trade Magazines: March 14, 1959.

"IN A JAZZ ORBIT"—Arranged and Conducted by Bill Holman—Andex A 3001 Here is big band jazz—fifteen pieces—in a con-cert of Holman-elfed compositions and up-dated arrangements of a few standards. Lots of high-tension swinging sounds emanate from the disk to the apparent pleasure of jazz bulls. In-cluded in the band line-up are Conte Candoli, Charlie Mariano and Herb Geller, who provide some of the solos on "Kissin' Bug," "You Go To My Head," "Artter You've Gone" and four of Holman's originals. A power-packed package.