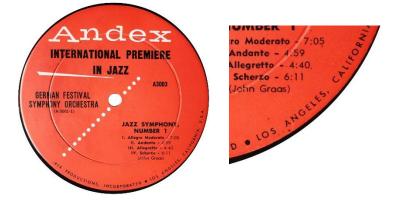

## Label 58

Red label with address on West Third Street at the bottom of the label Approximate release date: summer 1958

Known Reissues: Label 59

German Festival Symphony Orchestra/ West Coast All-Star Jazz Ninetet Premiere in Jazz Mono Andex A-3003

#### Label 58a

Red label with Los Angeles address in the rim print. Approximate release date: fall 1958

ANDEX – Just hitting its stride after almost a year of preparation and only two prior releases, this sister label to money making Keen Records (singer Sam Cooke) offers an unusual LP in Premiere In Jazz.