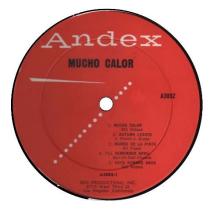

Known Reissues: Label 59

Conte Condoli OctetMucho CalorMonoAndex A-3002

#### Label 58

Red label with address on West Third Street at the bottom of the label Approximate release date: spring 1958

MUCHO CALOR ANDEX 3002. \$4.98.

One bongo-backed Latin American gavotte has a tendency to sound like every other one, a failing which crops up here and there on this disc by a group featuring Art Pepper, Bill Perkins, Conte Candoli, and Russ Freeman. Pepper's facility as a soloist and arranger is the main factor in shooing away monotony. He flares brightly through his performances and, as an arranger, achieves the scening miracle of finding a fresh and interesting slant for poor, flayed I'll Remember April.