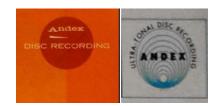

Known Reissues: Label 58a

In summer 1958, Andex changed the logo that they used on the front covers of their LPs. The earlier logo had read "Andex DISC RECORDING," while the new logo featured concentric circles and ULTRA-TONAL DISC RECORDING.