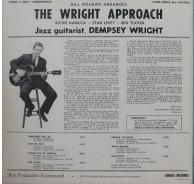

## Label 58a

Red label with Los Angeles address in the rim print. 1<sup>st</sup> Appearance in Trade Magazines: March 1959.

Dempsey Wright Mono *The Wright Approach* Andex A-3006

## Label 59

Black label with Los Angeles address in the rim print. Approximate release date: August 1959

Stereo

Andex S-3006