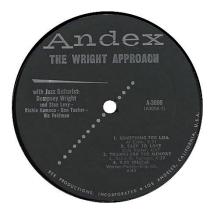

## Label 58a

Red label with Los Angeles address in the rim print. 1<sup>st</sup> Appearance in Trade Magazines: March 1959.

Dempsey Wright Mono *The Wright Approach* Andex A-3006

## Label 59

Black label with Los Angeles address in the rim print. Approximate release date: August 1959

Stereo

Andex S-3006