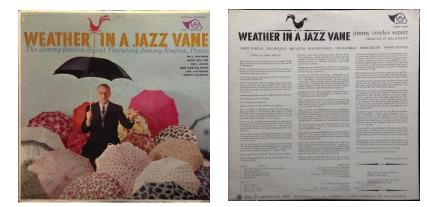

## Label 59

Gold label with Los Angeles address in the rim print.

Jimmy Rowles SeptetWeather in a Jazz VaneMonoAndex A-3007

#### Label 59

Black label with Los Angeles address in the rim print. Approximate release date: September 1959

Stereo

Andex S-3007

# Label 59

Gold label with Los Angeles address in the rim print.

In September 1959, the Andex logo was changed to a horn (mono) Or to two horns (stereo).

<u>JAZZ</u> \*\*

★★ WEATHER IN A JAZZ VANE The Jimmy Rowles Septet. Andex A 3007 —Moderately swinging LP should have wide appeal. The over-all approach is mainstream. Rowles' plano work is capable, and the rest of the septet backs him smartly.