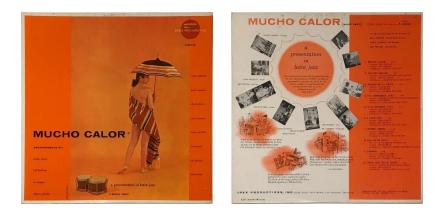

Known Reissues: Label 59

Conte Condoli OctetMucho CalorMonoAndex A-3002

#### Label 58

Red label with address on West Third Street at the bottom of the label Approximate release date: spring 1958

MUCHO CALOR ANDEX 3002. \$4.98.

One bongo-backed Latin American gavotte has a tendency to sound like every other one, a failing which crops up here and there on this disc by a group featuring Art Pepper, Bill Perkins, Conte Candoli, and Russ Freeman. Pepper's facility as a soloist and arranger is the main factor in shooing away monotony. He flares brightly through his performances and, as an arranger, achieves the scening miracle of finding a fresh and interesting slant for poor, flayed I'll Remember April.