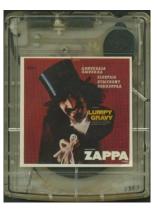

## Lumpy Gravy

Three Ragas

Ravi Shankar

Abnuceals Emuukha Symphony Orchestra Withdrawn July 1967. Planned as (S)TAO-2719. The album was advertised in the Summer 1967 issue of *The Paper*, a product of Michigan State University students. However, MGM/Verve claimed ownership of Frank Zappa's project, and Capitol withdrew it.

Capitol 4CL-2719

Morning and Evening Ragas Ali Akbar Khan and Chatur Lal Released April 1967. This is a reissue of Angel 35283.