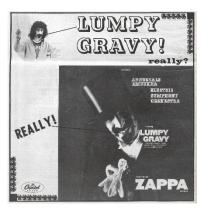

## Lumpy Gravy

Three Ragas

Ravi Shankar

Abnuceals Emuukha Symphony Orchestra Withdrawn July 1967. Planned as (S)TAO-2719. The album was advertised in the Summer 1967 issue of *The Paper*, a product of Michigan State University students. However, MGM/Verve claimed ownership of Frank Zappa's project, and Capitol withdrew it.