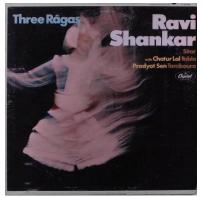

## Lumpy Gravy

Three Ragas

Ravi Shankar

Abnuceals Emuukha Symphony Orchestra Withdrawn July 1967. Planned as (S)TAO-2719. The album was advertised in the Summer 1967 issue of *The Paper*, a product of Michigan State University students. However, MGM/Verve claimed ownership of Frank Zappa's project, and Capitol withdrew it.