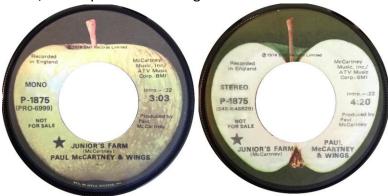

### Label afdj1

P-1875 Apple

"MFD. BY APPLE" appears in the rim on the full side. Mono/stereo promotional single of the A-side.

Factories: Los Angeles

The A-side was a mono edit for the radio, timing at 3:03 instead of 4:20.

# Label afdj2

Apple P-1875

"MFD. BY APPLE" appears in the rim on the full side.

Mono/stereo promotional single of the B-side.

Factories: Los Angeles

SINGLES
PAUL McCARTNEY & WINGS, "JUNIOR'S FARM"

(prod. by Paul McCartney) (McCartney) ATV, BMI). Production polished off in Nashville (see RW, July 27) was written by Paul back home on his Scotland farm. Vossar Clements' fiddle adds a subtle country touch to a straight-out "Get Back":type rocker. Horn o' plenty! Apple 1875 (Capitol).

## Label tpdj1

Apple SPRO-8003/-

White-label one-sided single with "Available only to technical and other authorized personnel...."

Factories: Los Angeles

About a week after releasing the above promotional singles, Capitol made available a stereo mix of the short (3:03) version to radio stations.