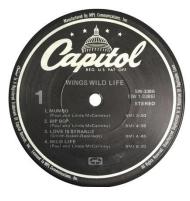

## Label 75m

Capitol SW-3386

Black Capitol label with "MPL Communications" rim print. Title in bold print; label prefix is erroneously given as SMAS. (Jax)

Known copies from Jacksonville do not have the MPL company logo on the label; known copies from LA and Winchester have the MPL logo added to the label.