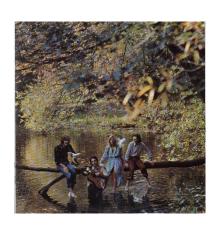

# Wild Life

WINGS, "WILD LIFE." Wings are, for those who have been in Siberia, Paul and Linda McCartney, Denny Seiwell and Denny Laine. Not only have they written seven songs and recorded them along with "Love is Strange," but they'll tour together. Apple SW 3386 (Capitol).