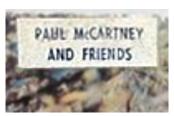

A few copies of the album sported one of two additional stickers, indicating that the album was by "Paul McCartney and friends" – for those who were unaware of who Wings was. Sticker S2 has all of the print the same size; sticker S3 has "and friends" in smaller print than "Paul McCartney."