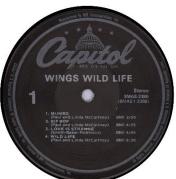

## Label 75m

Capitol SW-3386

Black Capitol label with "MPL Communications" rim print. Title in bold print; label prefix is erroneously given as SMAS. (Jax)

Known copies from Jacksonville do not have the MPL company logo on the label; known copies from LA and Winchester have the MPL logo added to the label.