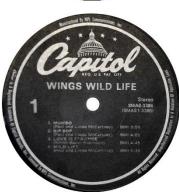

#### Label 75

Capitol SW-3386

Black Capitol label with "McCartney Music" rim print. Title in bold print; label prefix is erroneously given as SMAS. (Jax) New cover has the Capitol logo and rights information.

Title in bold print; label prefix is erroneously given as SMAS. (Jax)