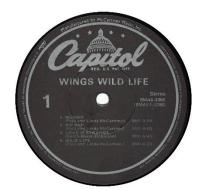

#### Label 75

Capitol SW-3386

Black Capitol label with "McCartney Music" rim print. Title in bold print; label prefix is erroneously given as SMAS. (Jax) New cover has the Capitol logo and rights information.

Title in bold print; label prefix is erroneously given as SMAS. (Jax)