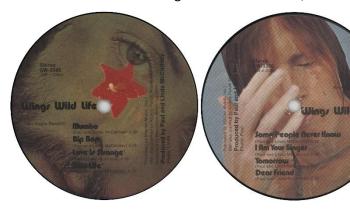

# Label ca1 Apple

SW-3386

Custom label.

Factories: Scranton, Los Angeles, Jacksonville, Winchester First mentioned in trade magazines December 18, 1971.

The McCartneys (Paul and Linde) have solicited the talents of the Dennys (drummer Seiwell and guitarists Laine) to become the first supergroup of 1972. The LP is more acoustic and less gimmicky than McCartney's last 2 and among the 8 songs, 4 are frumphs: "Big Bop," "Tomorrow," "Wild Life," and Mickey & Sylvia's "Love is