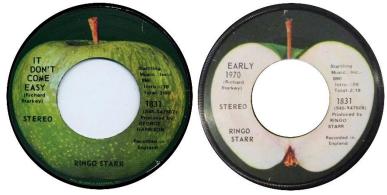

#### Label as1

Apple1831Apple label with "MFD. BY APPLE" on the sliced side.There is a black star on the A-side.The producer's name for "Early 1970" is shown as RINGO STARR.

Factories: Los Angeles

#### Label as2

Apple1831Apple label with "MFD. BY APPLE" on the sliced side.There is a black star on the A-side.The producer's name for "Early 1970" is shown as RINGO.

Factories: Los Angeles

By the time this single came out in April 1971, only the Los Angeles plant was still using up their supply of Apple labels with "Mfd. by Apple" on the sliced side; the others had switched to having the manufacturing information on the full side.