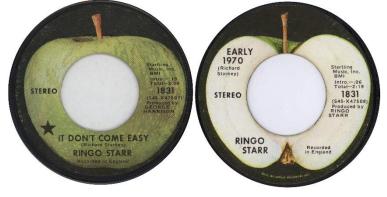

#### Label as1

Apple1831Apple label with "MFD. BY APPLE" on the sliced side.There is a black star on the A-side.The producer's name for "Early 1970" is shown as RINGO STARR.

Factories: Los Angeles

#### Label as2

Apple1831Apple label with "MFD. BY APPLE" on the sliced side.There is a black star on the A-side.The producer's name for "Early 1970" is shown as RINGO.

Factories: Los Angeles

By the time this single came out in April 1971, only the Los Angeles plant was still using up their supply of Apple labels with "Mfd. by Apple" on the sliced side; the others had switched to having the manufacturing information on the full side.