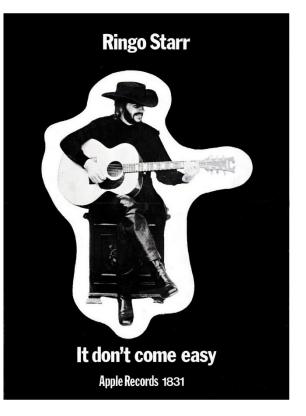

### **Picture Sleeve:**

The picture sleeve appears the same across all printers – with a round cut and "Early 1970" on the open side of the sleeve.