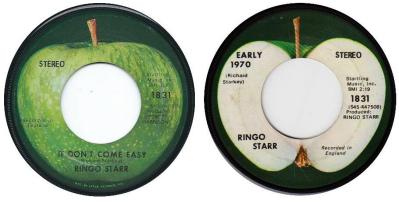

# Label af2

Apple1831Apple label with "MFD. BY APPLE" on the full side.The producer's name for "Early 1970" is shown as RINGO.

Label af2L has a black star on the A-side. Factories: Los Angeles

Label af2LJ has the same typeface and placement as Los Angeles. Factories: Jacksonville

Label af1W has STEREO in round, bold print. Factories: Winchester