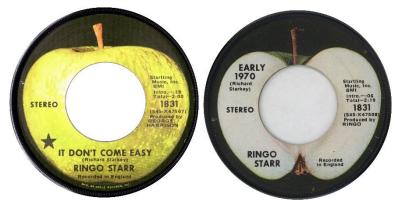

#### Label as1

Apple1831Apple label with "MFD. BY APPLE" on the sliced side.There is a black star on the A-side.The producer's name for "Early 1970" is shown as RINGO STARR.

Factories: Los Angeles

#### Label as2

Apple1831Apple label with "MFD. BY APPLE" on the sliced side.There is a black star on the A-side.The producer's name for "Early 1970" is shown as RINGO.

Factories: Los Angeles

By the time this single came out in April 1971, only the Los Angeles plant was still using up their supply of Apple labels with "Mfd. by Apple" on the sliced side; the others had switched to having the manufacturing information on the full side.