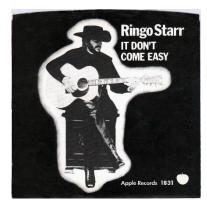

### **Picture Sleeve:**

The picture sleeve appears the same across all printers – with a round cut and "Early 1970" on the open side of the sleeve.