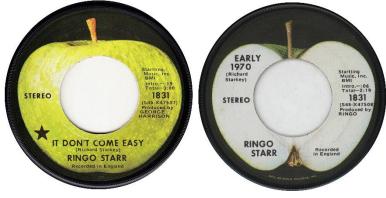

### Label af1

Apple1831Apple label with "MFD. BY APPLE" on the full side.The producer's name for "Early 1970" is shown as RINGO STARR.

Label as1S has STEREO in the upper left on the A-side. Factories: Scranton

Label af1J has thin print Factories: Jacksonville

Label af1LJ has the same typeface and placement as Los Angeles. Factories: Jacksonville

Label af1W has STEREO in round, bold print. Factories: Winchester