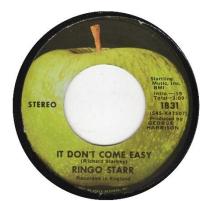

#### Label as1

Apple1831Apple label with "MFD. BY APPLE" on the sliced side.There is a black star on the A-side.The producer's name for "Early 1970" is shown as RINGO STARR.

Factories: Los Angeles

#### Label as2

Apple1831Apple label with "MFD. BY APPLE" on the sliced side.There is a black star on the A-side.The producer's name for "Early 1970" is shown as RINGO.

Factories: Los Angeles

By the time this single came out in April 1971, only the Los Angeles plant was still using up their supply of Apple labels with "Mfd. by Apple" on the sliced side; the others had switched to having the manufacturing information on the full side.