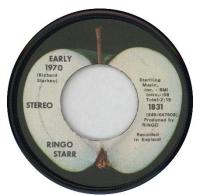

# Label af2

Apple1831Apple label with "MFD. BY APPLE" on the full side.The producer's name for "Early 1970" is shown as RINGO.

Label af2L has a black star on the A-side. Factories: Los Angeles

Label af2LJ has the same typeface and placement as Los Angeles. Factories: Jacksonville

# Label af3

Apple1831Apple label with "MFD. BY APPLE" on the full side.The producer's name for "Early 1970" is shown as RINGO.

No black star. This pressing dates to 1971-75. Factories: Los Angeles