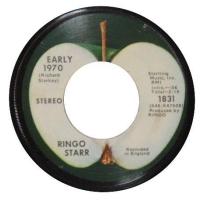

### Label af1

Apple1831Apple label with "MFD. BY APPLE" on the full side.The producer's name for "Early 1970" is shown as RINGO STARR.

Label as1S has STEREO in the upper left on the A-side. Factories: Scranton

Label af1J has thin print Factories: Jacksonville

Label af1LJ has the same typeface and placement as Los Angeles. Factories: Jacksonville

Label af1W has STEREO in round, bold print. Factories: Winchester